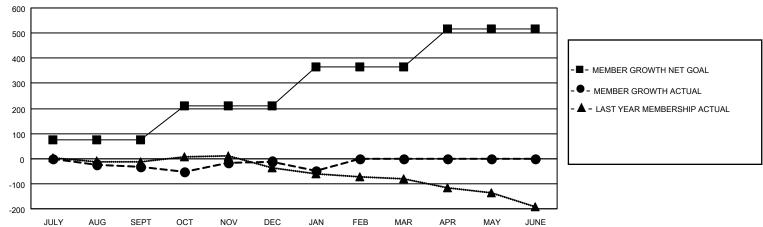

## Multiple District 18

Results as of: 1/31/2021

**LOCATION: GEORGIA** 

| Clubs         |               |             |               | Members               |                           |                         |                                                    |  |
|---------------|---------------|-------------|---------------|-----------------------|---------------------------|-------------------------|----------------------------------------------------|--|
|               | RESULTS FOR   | R 2020-2021 |               | RESULTS FOR 2020-2021 |                           |                         |                                                    |  |
| QUARTER       | NEW CLUB GOAL | NEW CLUBS   | DROPPED CLUBS | QUARTER M             | MEMBER GROWTH NET<br>GOAL | MEMBER GROWTH<br>ACTUAL | DROPPED<br>MEMBERS ACTUAL<br>(including transfers) |  |
| JULY/AUG/SEPT | 0             | 0           | 2             | JULY/AUG/SEP1         | T 75                      | 87                      | 113                                                |  |
| OCT/NOV/DEC   | 2             | 4           | 1             | OCT/NOV/DEC           | 135                       | 204                     | 176                                                |  |
| JAN/FEB/MAR   | 1             | 0           | 0             | JAN/FEB/MAR           | 155                       | 13                      | 51                                                 |  |
| APR/MAY/JUNE  | 3             | 0           | 0             | APR/MAY/JUNE          | 150                       | 0                       | 0                                                  |  |

## GOALS AND ACTUAL MEMBERS CUMULATIVE

| DROPPED CLUBS: 3 |     | 66 CLUBS OF 208 ADDED 1 OR MORE<br>NEW MEMBERS | GENDER DISTRIBUTION  MALE 2,941 (65.57%)  FEMALE 1.544 (34.43%) |                |     |
|------------------|-----|------------------------------------------------|-----------------------------------------------------------------|----------------|-----|
| DROPPED MEMBERS  |     |                                                | FEWALE                                                          | 1,544 (34.43%) |     |
| DECEASED         | 69  | CLICK HERE FOR CUMULATIVE                      | TOTAL FAMILY UNIT MEMBERS                                       |                | 791 |
| CLUB CANCELLED   | 15  | MEMBERSHIP DATA                                | FAMILY MEMBERS PAYING HALF                                      |                | 400 |
| OTHER            | 256 |                                                |                                                                 |                | 406 |
| TOTAL            | 340 |                                                | 000                                                             |                |     |