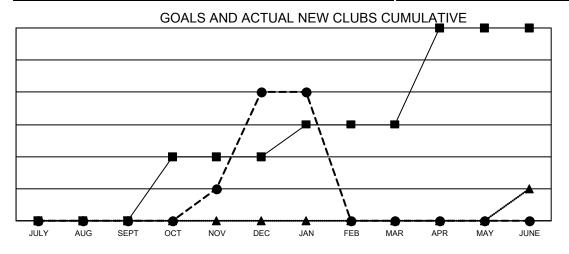

## Multiple District 18

Results as of: 1/31/2021

**LOCATION: GEORGIA** 

| Clubs         |               |             |               | Members               |                           |                         |                                                    |  |
|---------------|---------------|-------------|---------------|-----------------------|---------------------------|-------------------------|----------------------------------------------------|--|
|               | RESULTS FOR   | R 2020-2021 |               | RESULTS FOR 2020-2021 |                           |                         |                                                    |  |
| QUARTER       | NEW CLUB GOAL | NEW CLUBS   | DROPPED CLUBS | QUARTER M             | MEMBER GROWTH NET<br>GOAL | MEMBER GROWTH<br>ACTUAL | DROPPED<br>MEMBERS ACTUAL<br>(including transfers) |  |
| JULY/AUG/SEPT | 0             | 0           | 2             | JULY/AUG/SEP1         | T 75                      | 87                      | 113                                                |  |
| OCT/NOV/DEC   | 2             | 4           | 1             | OCT/NOV/DEC           | 135                       | 204                     | 176                                                |  |
| JAN/FEB/MAR   | 1             | 0           | 0             | JAN/FEB/MAR           | 155                       | 13                      | 51                                                 |  |
| APR/MAY/JUNE  | 3             | 0           | 0             | APR/MAY/JUNE          | 150                       | 0                       | 0                                                  |  |

- ■- CURRENT YEAR GOALS FOR NEW CLUBS
- CURRENT YEAR ACTUAL NEW CLUBS
- ▲ LAST YEAR ACTUAL NEW CLUBS